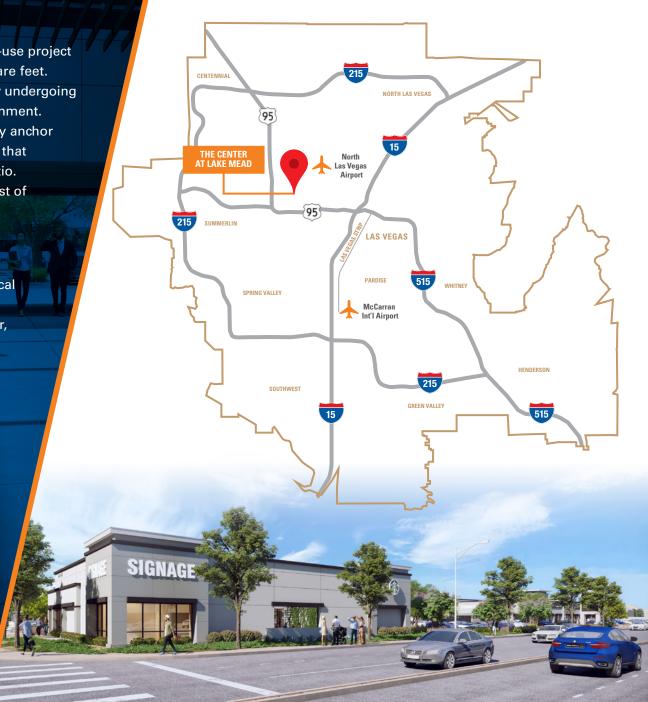

Proximity to medical centers such as University Medical Center, Valley Hospital, and Mountian View Hospital, as well as shopping centers such as Centennial Center, Best in the West Shopping Center, Meadows Mall, and Downtown Summerlin via the US-95 freeway, I-15 freeway, and Summerlin Parkway. Current on-site amenities include Absolute Dental, Jackson Hewitt, Pizza Hut, and ICare Las Vegas. The Center at Lake Mead is dedicated to acquiring top food, wellness, and lifestyle brands to fit this campus destination.