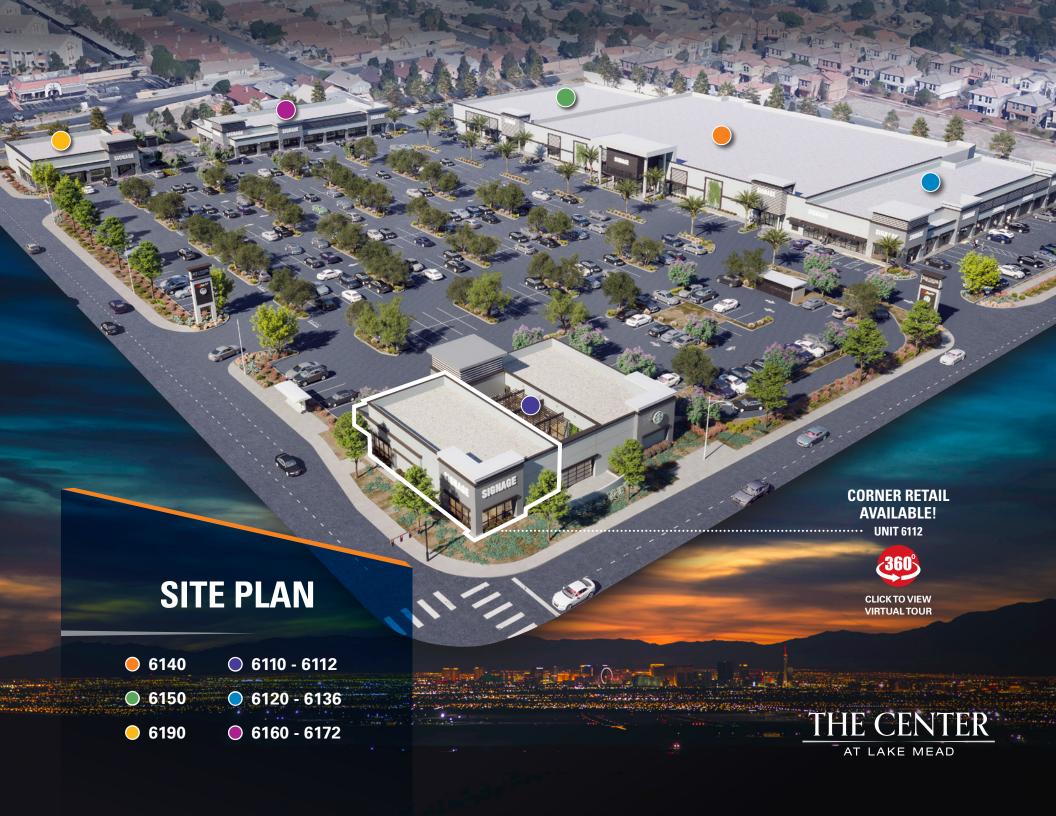

## AVAILABLE RETAIL / OFFICE SPACE

**AVAILABLE UNITS - \$3.00/NNN** 

6112

**2,266** SQ FT

**AVAILABLE UNITS - \$2.25/NNN** 

6128

**1,264** SQ FT

6132

1,263 SQ FT

**6136 1,425** SQ FT

AVAILABLE UNITS - \$1.60/NNN

6140

**59,764** SQ FT

**AVAILABLE UNITS - \$1.60/NNN** 

6150

**16,920** SQ FT

**AVAILABLE UNITS - \$1.90/NNN** 

6168

1,138 SQ FT

6170

**1,251** SQ FT

6172

**1,446** SQ FT

THE CENTER