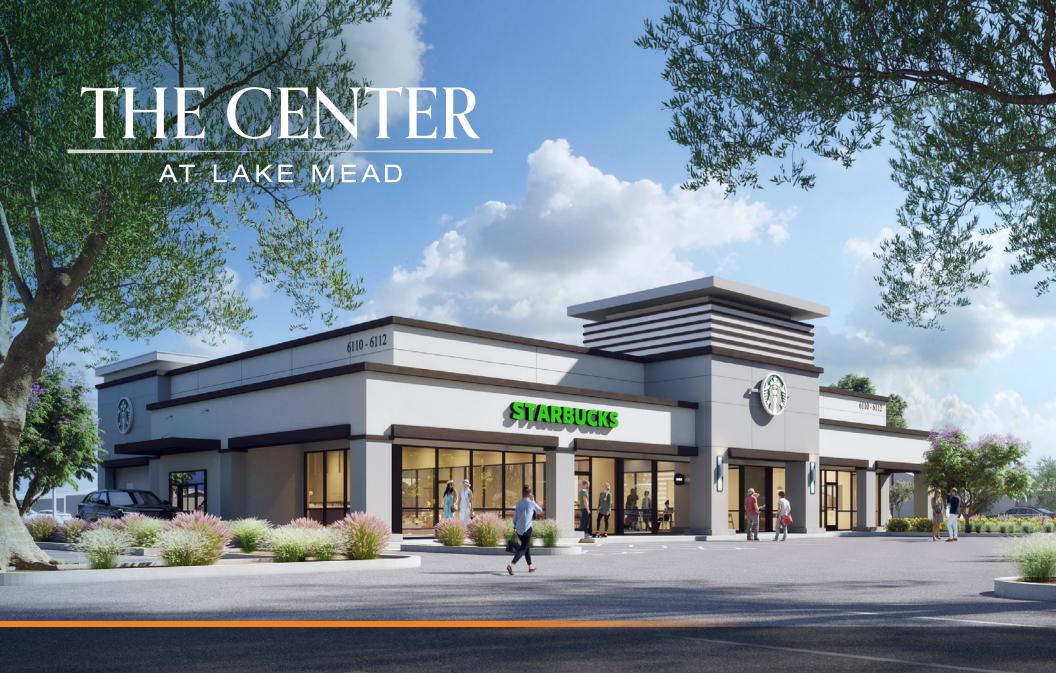

## **CORNER RETAIL AVAILABLE**

PRIME RETAIL SPACE NEXT TO STARBUCKS

PROFESSIONALLY OWNED AND MANAGED BY

## **PROPERTY OVERVIEW**

The Center at Lake Mead is a newly renovated mixed-use project situated on 8.98 acres, totaling 109,554 rentable square feet. Originally constructed in 1995, the property is currently undergoing a near-total renovation to create a campus-like environment. The square footage is spread across two large primary anchor buildings, inline shared pad building, and inline retail that fronts Jones Boulevard providing a 7:1000 parking ratio. The location of the pad buildings do not hinder the rest of the property's sightline from the road, which boasts above average traffic counts.