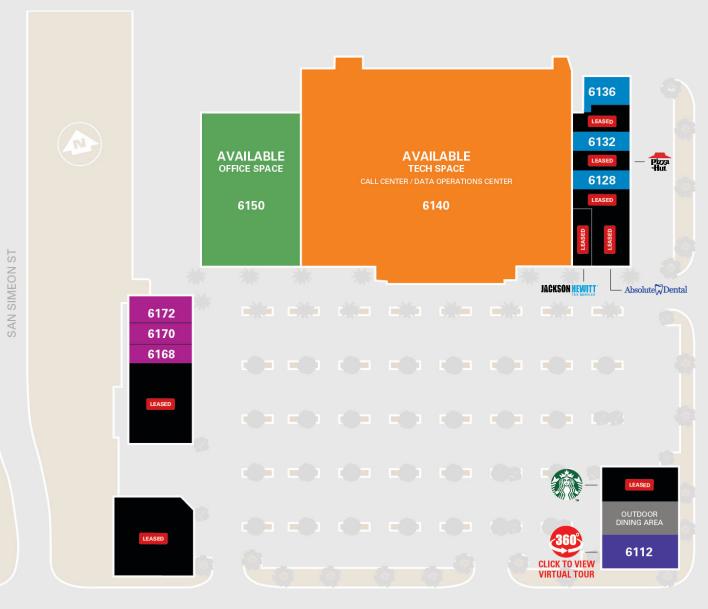

## AVAILABLE RETAIL / OFFICE SPACE

**AVAILABLE UNITS - \$3.00/NNN** 

6112

**2,266** SQ FT

**AVAILABLE UNITS - \$2.25/NNN** 

6128

**1,264** SQ FT

6132

1,263 SQ FT

**6136 1,425** SQ FT

AVAILABLE UNITS - \$1.60/NNN

6140

**59,764** SQ FT

**AVAILABLE UNITS - \$1.60/NNN** 

6150

**16,920** SQ FT

**AVAILABLE UNITS - \$1.90/NNN** 

6168

1,138 SQ FT

6170

**1,251** SQ FT

6172

**1,446** SQ FT

THE CENTER